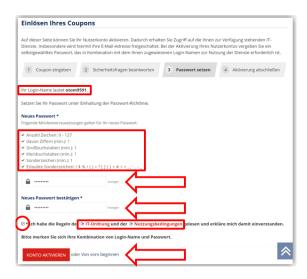

### 4. Self-Service Portal - Choose a Password

The system generates your username automatically. The username is **unique** and only meant for you.

**You** must select a password by **yourself**. Please observe the password policy shown in the largest box displayed in the image.

Type your choosen password a second time to confirm it.

Read and accept the IT-regulations (IT-Ordnung) by clicking on on the checkbox.

Then click on "KONTO AKTIVIEREN" to continue the process.