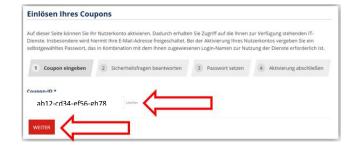

### 2. Self-Service Portal – Coupon Request

Confirm your coupon by clicking on "WEITER".

If the code has not been automatically transferred, please copy it from the e-mail and paste it into the "Coupon ID" field and complete step 2 by clicking on "WEITER".