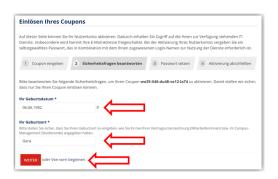

### 3. Self-Service Portal – Security Questions

Answer the two security questions.

Birthday (Geburtstag) TT . MM . JJJJ Place of birth (Geburtsort) \*\*\*\*\*\*\*\*

Please make sure that the spelling of your place of birth exactly matches the spelling given during the application/enrolment process.

When this information is **correctly entered**, click on "WEITER".