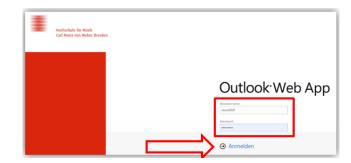

### 6. Log in to the Outlook Web App Portal – https://mailbox.hfmdd.de

Open the webpage <a href="https://mailbox.hfmdd.de">https://mailbox.hfmdd.de</a> in a browser.

To access the Outlook Web App, enter the username you received in step 5 and your personal password you selected in step 4.