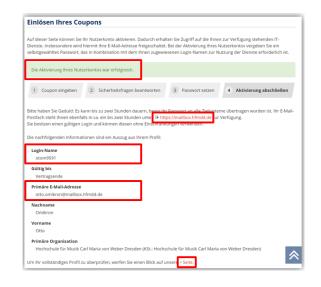

### 5. Self-Service Portal – Summary of your Registration

After successfully activating your account, you will receive a confirmation notice in your browser. In some cases, it can take up to 2 hours for your e-mail box to be activated.

#### Please remember your username and password!

When you have noted your username and password, you can then close the page.

You can access your e-mail account at: <a href="https://mailbox.hfmdd.de">https://mailbox.hfmdd.de</a>

### 6. Log in to the Outlook Web App Portal – https://mailbox.hfmdd.de

Open the webpage <a href="https://mailbox.hfmdd.de">https://mailbox.hfmdd.de</a> in a browser.

To access the Outlook Web App, enter the username you received in step 5 and your personal password you selected in step 4.